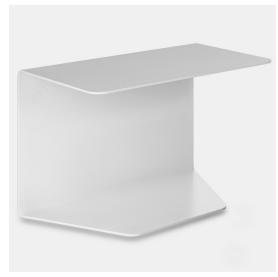

# COSY LOW TABLE 1 - 2

#### Designed by Francesco Rota

Cosy low table 1 and Cosy low table 2 are coffee table sets designed in large sizes; small architectural solutions with strictly rigorous lines. They also offer low parts for storage.

#### STRUCTURE AND FINISH

Cosy Low Table 1 produced in curved aluminium, thickness 6mm, matt painted with epoxy powders in the colours white or graphite grey.

Cosy Low Table 2 made of high-pressure stratified laminate FENIX NTM matt, thickness 10 mm, in the colours white or black.

#### **COSY LOW TABLE 1**

L65.6 D40 H43 cm

#### COSY LOW TABLE 2

L70.6 D55 H43 cm