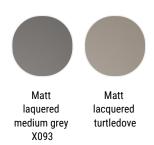

Open compartment with top tray in medium density fibreboard, thickness 8mm, micro goffered lacquered in matt medium grey or matt turtledove grey.

## Structure

#### Open compartment