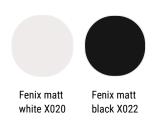

#### STRUCTURE AND FINISH

Cosy Low Table 1 produced in curved aluminium, thickness 6mm, matt painted with epoxy powders in the colours white or graphite grey.

Cosy Low Table 2 made of high-pressure stratified laminate FENIX NTM matt, thickness 10 mm, in the colours white or black.

# **STRUCTURE**

### Matt painted