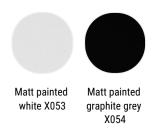

#### STRUCTURE AND FINISH

Cosy Low Table 1 produced in curved aluminium, thickness 6mm, matt painted with epoxy powders in the colours white or graphite grey.

Cosy Low Table 2 made of high-pressure stratified laminate FENIX NTM matt, thickness 10 mm, in the colours white or black.

# **STRUCTURE**

### Matt painted